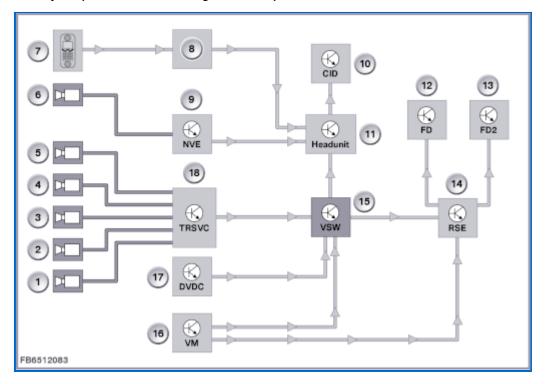

# Greatly simplified schematic diagram of the possible video control units:

| Item | Explanation                           | Item | Explanation                                                                                                                                                                                  |
|------|---------------------------------------|------|----------------------------------------------------------------------------------------------------------------------------------------------------------------------------------------------|
| 1    | Reversing camera                      | 2    | Exterior mirror camera, right                                                                                                                                                                |
| 3    | Exterior mirror camera, left          | 4    | Bumper camera, right                                                                                                                                                                         |
| 5    | Bumper camera, left                   | 6    | Night vision electronic camera                                                                                                                                                               |
| 7    | Smartphone                            | 8    | Base plate (BMW, Rolls-Royce) AUX-In (MINI)                                                                                                                                                  |
| 9    | Night Vision electronics control unit | 10   | Central information display                                                                                                                                                                  |
| 11   | Car Information Computer or headunit  | 12   | Rear monitor, left                                                                                                                                                                           |
| 13   | Monitor in rear, right                | 14   | Rear-seat entertainment: For Rolls-Royce beginning with model year 2013 one image converter each is intermediately switched between the rear seat entertainment system and the rear monitors |

| 15 | Video switch | 16 | Video module            |  |
|----|--------------|----|-------------------------|--|
| 17 | DVD changer  | 18 | All-round vision camera |  |