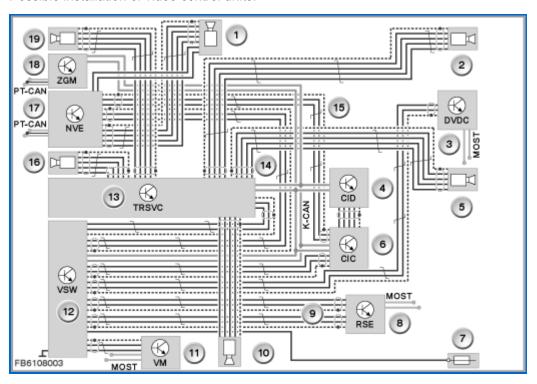

## Possible installation of video control units:

| Item | Explanation                                                                                                                                                              | Item | Explanation                          |
|------|--------------------------------------------------------------------------------------------------------------------------------------------------------------------------|------|--------------------------------------|
| 1    | Night vision electronic camera                                                                                                                                           | 2    | Bumper camera, right                 |
| 3    | DVD changer                                                                                                                                                              | 4    | Central information display          |
| 5    | Exterior mirror camera, right                                                                                                                                            | 6    | Car Information Computer or headunit |
| 7    | Fuse                                                                                                                                                                     | 8    | Rear-seat entertainment              |
| 9    | Wiring between video switch and Rear-seat entertainment. Only installed if video module (or DVD changer), video switch and rear seat entertainment system are installed. | 10   | Reversing camera                     |
| 11   | Video module                                                                                                                                                             | 12   | Video switch                         |
|      |                                                                                                                                                                          |      |                                      |

| 13 | All-round vision camera                                                                                                               | 14 | Wiring between Night Vision electronics and video switch. This wiring is not always installed. Normally, the Night Vision electronics are connected directly to the headunit. In the F01, the Night Vision electronics are connected directly to the headunit |
|----|---------------------------------------------------------------------------------------------------------------------------------------|----|---------------------------------------------------------------------------------------------------------------------------------------------------------------------------------------------------------------------------------------------------------------|
| 15 | Wiring between Night Vision electronics and headunit. In the F01, the Night Vision electronics are connected directly to the headunit | 16 | Exterior mirror camera, left                                                                                                                                                                                                                                  |
| 17 | Night Vision electronics control unit                                                                                                 | 18 | Central gateway module                                                                                                                                                                                                                                        |
| 19 | Bumper camera, left                                                                                                                   |    |                                                                                                                                                                                                                                                               |