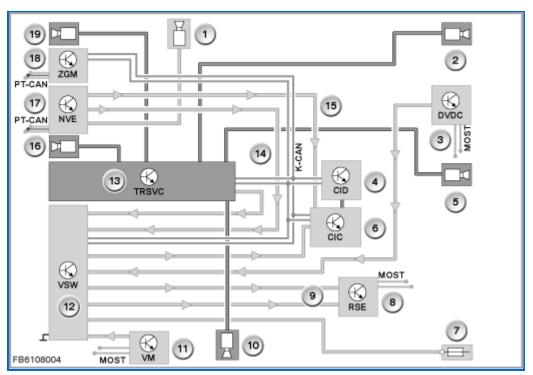

# Simplified schematic diagram of the possible video control units:

| Item | Explanation                    | Item | Explanation          |
|------|--------------------------------|------|----------------------|
| 1    | Night vision electronic camera | 2    | Bumper camera, right |
|      |                                |      |                      |

| 3  | DVD changer                                                                                                                                                              | 4  | Central information display                                                                                                                                                                                                                                    |
|----|--------------------------------------------------------------------------------------------------------------------------------------------------------------------------|----|----------------------------------------------------------------------------------------------------------------------------------------------------------------------------------------------------------------------------------------------------------------|
| 5  | Exterior mirror camera, right                                                                                                                                            | 6  | Car Information Computer or headunit                                                                                                                                                                                                                           |
| 7  | Fuse                                                                                                                                                                     | 8  | Rear-seat entertainment                                                                                                                                                                                                                                        |
| 9  | Wiring between video switch and Rear-seat entertainment. Only installed if video module (or DVD changer), video switch and rear seat entertainment system are installed. | 10 | Reversing camera                                                                                                                                                                                                                                               |
| 11 | Video module                                                                                                                                                             | 12 | Video switch                                                                                                                                                                                                                                                   |
| 13 | All-round vision camera                                                                                                                                                  | 14 | Wiring between Night Vision electronics and video switch. This wiring is not always installed.  Normally, the Night Vision electronics are connected directly to the headunit. In the F01, the Night Vision electronics are connected directly to the headunit |
| 15 | Wiring between Night Vision electronics and headunit. In the F01, the Night Vision electronics are connected directly to the headunit                                    | 16 | Exterior mirror camera, left                                                                                                                                                                                                                                   |
| 17 | Night Vision electronics control unit                                                                                                                                    | 18 | Central gateway module                                                                                                                                                                                                                                         |
| 19 | Bumper camera, left                                                                                                                                                      |    |                                                                                                                                                                                                                                                                |