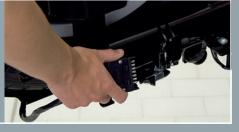

# SWC operating instructions To gain access to the rear storage area:

**Step 1.**Depress the lever beneath the Spare Wheel Carrier (SWC).

Step 2.

Swing the SWC into the open position using the spring-loaded locking pin.

Step 3.

Lock the SWC in the open position using the locking pir