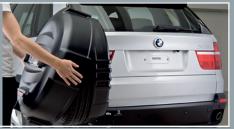

# Step 5.

Unlock the full-wheel Protective Cover from the underside of the SWC.

## Step 7.

The full-wheel Protective Cover can now be lifted off to gain access to the spare tyre. Place the removed wheel cover in a safe place