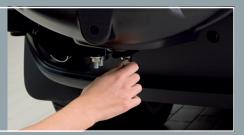

e tow bar, required for assembly, or the Jack Kit, required in the 7 Seater.)

To experience the confidence to go further, enquire about the X5 Spare Wheel Carrier at your BMW Dealer.

# SWC operating instructions To gain access to the rear storage area:

**Step 1.**Depress the lever beneath the Spare Wheel Carrier (SWC).



Step 2.

Swing the SWC into the open position using the spring-loaded locking pin.



Step 3.

Lock the SWC in the open position using the locking pir



## Step 4.

With the SWC in the fixed open position, you now have easy and safe access to the rear storage area. To close, reverse the above steps.



# To gain access to the spare wheel:

\*Please complete steps 1-4 before proceeding.

# Step 5.

Unlock the full-wheel Protective Cover from the underside of the SWC.



## Step 6.

Disconnect the electrical cable.



## Step 7.

The full-wheel Protective Cover can now be lifted off to gain access to the spare tyre. Place the removed wheel cover in a safe place



#### Step 8.

Using the additional wheel brace (supplied), unbolt and carefully remove the spare wheel. To replace the spare / punctured wheel to the carrier, reverse steps 5–8. Refer to your Owner's Manual for the tyre changing procedure.



<sup>\*</sup>Spare Wheel Carrier will partially obscure the Rear Wheel Camera view by 5–10%.

BMW Accessories & Lifestyle

bmw.com.au