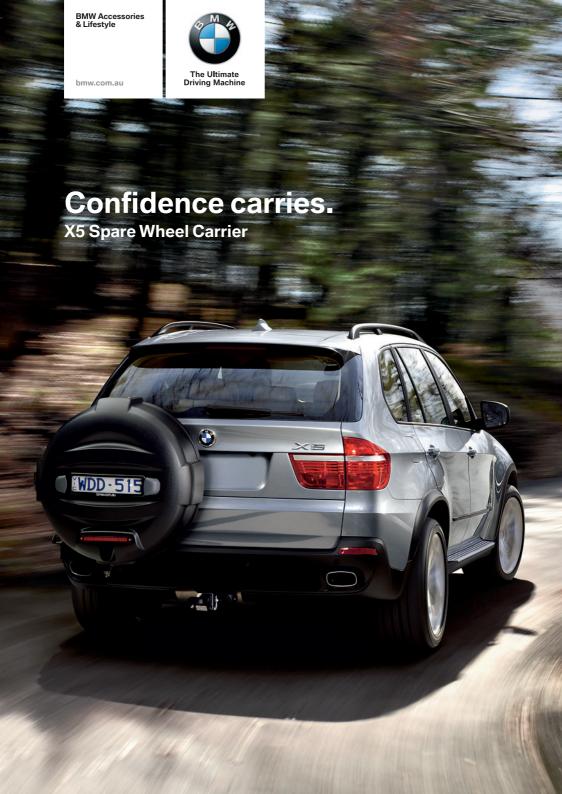

# SWC operating instructions To gain access to the rear storage area:

**Step 1.**Depress the lever beneath the Spare Wheel Carrier (SWC).

Step 2.

Swing the SWC into the open position using the spring-loaded locking pin.