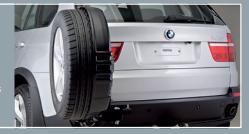

The BMW Spare Wheel Carrier provides a spare wheel solution for the 7 seater, and in the 5 seater, accommodates for luggage space should storage of a punctured tyre be necessary.

Retaining use of the existing rear camera, the Spare Wheel Carrier (SWC) incorporates a Park Distance Control sensor. Also included with the SWC is a full-wheel protective cover (which can be colour-coded in dealership), plus a wiring kit, wheel brace and carrier assembly. (Not included is the tow bar, required for assembly, or the Jack Kit, required in the 7 Seater.)