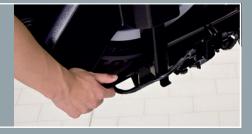

# **X5 Spare Wheel Carrier**

Owners of the 2007 E70 BMW X5 who enjoy travelling in remote areas will now be able to enjoy the peace of mind that comes from carrying a full-size or space saver spare tyre.

The BMW Spare Wheel Carrier provides a spare wheel solution for the 7 seater, and in the 5 seater, accommodates for luggage space should storage of a punctured tyre be necessary.

Retaining use of the existing rear camera, the Spare Wheel Carrier (SWC) incorporates a Park Distance Control sensor. Also included with the SWC is a full-wheel protective cover (which can be colour-coded in dealership), plus a wiring kit, wheel brace and carrier assembly. (Not included is the tow bar, required for assembly, or the Jack Kit, required in the 7 Seater.)