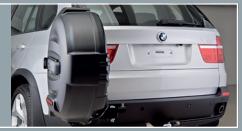

Step 3.

Lock the SWC in the open position using the locking pir

## Step 4.

With the SWC in the fixed open position, you now have easy and safe access to the rear storage area. To close, reverse the above steps.