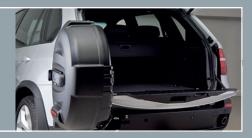

# **X5 Spare Wheel Carrier**

Owners of the 2007 E70 BMW X5 who enjoy travelling in remote areas will now be able to enjoy the peace of mind that comes from carrying a full-size or space saver spare tyre.

The BMW Spare Wheel Carrier provides a spare wheel solution for the 7 seater, and in the 5 seater, accommodates for luggage space should storage of a punctured tyre be necessary.

Retaining use of the existing rear camera, the Spare Wheel Carrier (SWC) incorporates a Park Distance Control sensor. Also included with the SWC is a full-wheel protective cover (which can be colour-coded in dealership), plus a wiring kit, wheel brace and carrier assembly. (Not included is the tow bar, required for assembly, or the Jack Kit, required in the 7 Seater.)

## Step 4.

With the SWC in the fixed open position, you now have easy and safe access to the rear storage area. To close, reverse the above steps.